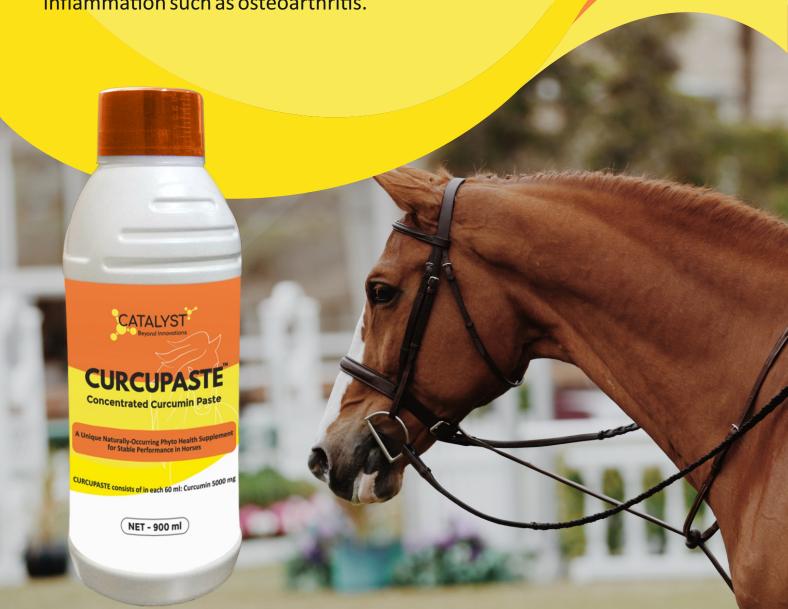

# **CURCUPASTE**

#### **CURCUPASTE IS A PERFECT SOLUTION FOR STABLE PERFORMANCE**

CURCUPASTE consists of in each 60 ml: Curcumin 5000 mg

**Administration:** Curcupaste should be administered as top dressing or mixed thoroughly within the feed.

Presentation: Milky White HDPE Container of 900 ml

Free From Hormones & Antibiotics

For Animal Use Only

Not For Human Use

Not For Medicinal use